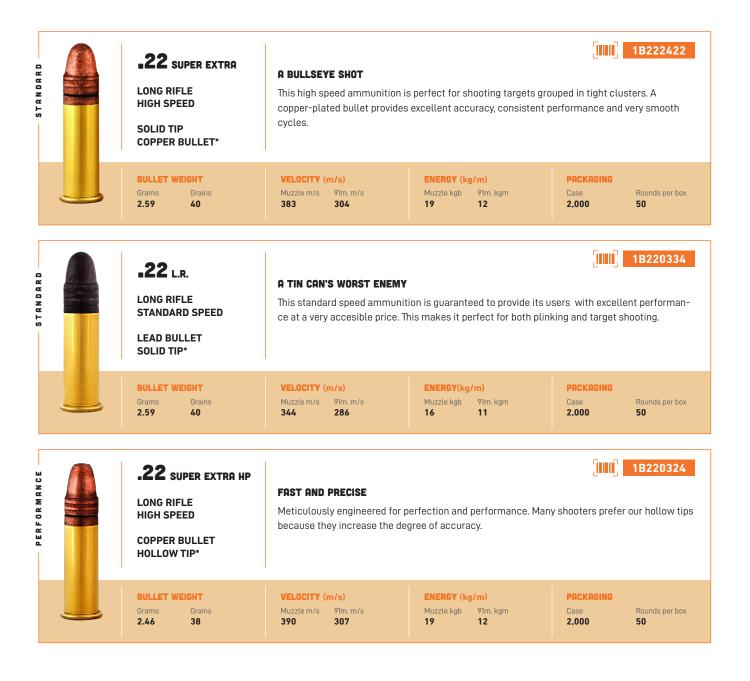

## TECHNICAL SPECIFICATIONS FOR **RIMFIRE**

This kind of ammunition is named after the process of priming compund into the rim of the base of the cartridge. Rimfire ammunition is limited to lower pressures and light weights.

Manufactured with the highest quality technology, our cartridges are always meticulously crafted with their ultimate performance in mind. For its manufacture we use clean fuel powder, which results in a maximum performance at controlled pressures.